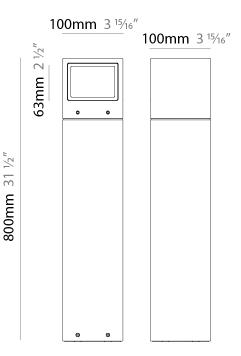

#### GENERAL

| Series: Mini One                                                                                                                                                          |
|---------------------------------------------------------------------------------------------------------------------------------------------------------------------------|
| Brand: Platek                                                                                                                                                             |
| Division: Exterior                                                                                                                                                        |
| Mounting Type: Post                                                                                                                                                       |
| Mounting Location: Above Ground                                                                                                                                           |
| Subcategory: Bollard                                                                                                                                                      |
| PHYSICAL                                                                                                                                                                  |
| Shape: Rectangle                                                                                                                                                          |
| Length (mm): 100                                                                                                                                                          |
| Length (in): 3 <sup>15</sup> / <sub>16</sub>                                                                                                                              |
| Width (mm): 100                                                                                                                                                           |
| Width (in): 3 <sup>15</sup> / <sub>16</sub>                                                                                                                               |
| Height (mm): 500                                                                                                                                                          |
| Height (in): 19 <sup>11</sup> / <sub>16</sub>                                                                                                                             |
| Light Distribution: Direct                                                                                                                                                |
| Diffuser: Transparent Flat Tempered Glass                                                                                                                                 |
| Fixture Finish: GRY / ANT                                                                                                                                                 |
| Fixture Material: Aluminum Die Cast                                                                                                                                       |
| Upon Request: Finishes - Black, White, Bronze, Corten                                                                                                                     |
| ELECTRICAL                                                                                                                                                                |
| Lamp Type: LED                                                                                                                                                            |
| Input Wattage (W): 9.5                                                                                                                                                    |
| Total Output Wattage (W): 9                                                                                                                                               |
| Dimming: Non-Dimmable                                                                                                                                                     |
| Driver Included: Yes                                                                                                                                                      |
| Driver Location: Integrated                                                                                                                                               |
| Driver Type: Constant Current - 120Vac                                                                                                                                    |
| Driver Class: Class 2                                                                                                                                                     |
| Input Voltage (V): 120 - 277                                                                                                                                              |
| Constant Current (MA): 700                                                                                                                                                |
| Upon Request: (Not included - see components [IP65 or higher<br>enclosure to be supplied by others]): Remote: 0-10Vdc dimming / Phase<br>dimming / Non-dimming 120/277Vac |