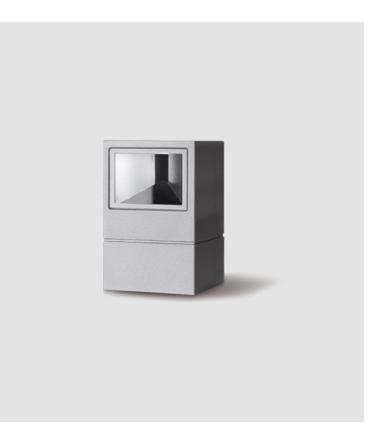

#### GENERAL

| Series: Mini One                                                                                                                                                          |
|---------------------------------------------------------------------------------------------------------------------------------------------------------------------------|
| Brand: Platek                                                                                                                                                             |
| Division: Exterior                                                                                                                                                        |
| Mounting Type: Post                                                                                                                                                       |
| Mounting Location: Above Ground                                                                                                                                           |
| Subcategory: Bollard - Mini                                                                                                                                               |
| PHYSICAL                                                                                                                                                                  |
| Shape: Rectangle                                                                                                                                                          |
| Length (mm): 100                                                                                                                                                          |
| Length (in): 3 <sup>15</sup> / <sub>16</sub>                                                                                                                              |
| Width (mm): 100                                                                                                                                                           |
| Width (in): 3 <sup>15</sup> / <sub>16</sub>                                                                                                                               |
| Height (mm): 150                                                                                                                                                          |
| Height (in): $5\frac{7}{8}$                                                                                                                                               |
| Light Distribution: Direct                                                                                                                                                |
| Diffuser: Transparent Flat Tempered Glass                                                                                                                                 |
| Fixture Finish: GRY / ANT                                                                                                                                                 |
| Fixture Material: Aluminum Die Cast                                                                                                                                       |
| Upon Request: Finishes - Black, White, Bronze, Corten                                                                                                                     |
| ELECTRICAL                                                                                                                                                                |
| Lamp Type: LED                                                                                                                                                            |
| Input Wattage (W): 7.3                                                                                                                                                    |
| Total Output Wattage (W): 6                                                                                                                                               |
| Dimming: Non-Dimmable                                                                                                                                                     |
| Driver Included: Yes                                                                                                                                                      |
| Driver Location: Integrated                                                                                                                                               |
| Driver Type: Constant Current - 120Vac                                                                                                                                    |
| Driver Class: Class 2                                                                                                                                                     |
| Input Voltage (V): 120 - 277                                                                                                                                              |
| Constant Current (MA): 500                                                                                                                                                |
| Upon Request: (Not included - see components [IP65 or higher<br>enclosure to be supplied by others]): Remote: 0-10Vdc dimming / Phase<br>dimming / Non-dimming 120/277Vac |