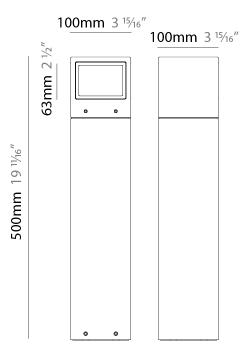

#### GENERAL

| Series: Mini One                                                                                                                                                          |
|---------------------------------------------------------------------------------------------------------------------------------------------------------------------------|
| Brand: Platek                                                                                                                                                             |
| Division: Exterior                                                                                                                                                        |
| Mounting Type: Post                                                                                                                                                       |
| Mounting Location: Above Ground                                                                                                                                           |
| Subcategory: Bollard                                                                                                                                                      |
| PHYSICAL                                                                                                                                                                  |
| Shape: Rectangle                                                                                                                                                          |
| Length (mm): 100                                                                                                                                                          |
| Length (in): 3 <sup>15</sup> / <sub>16</sub>                                                                                                                              |
| Width (mm): 100                                                                                                                                                           |
| Width (in): 3 <sup>15</sup> / <sub>16</sub>                                                                                                                               |
| Height (mm): 500                                                                                                                                                          |
| Height (in): 19 <sup>11</sup> / <sub>16</sub>                                                                                                                             |
| Light Distribution: Direct                                                                                                                                                |
| Diffuser: Transparent Flat Tempered Glass                                                                                                                                 |
| Fixture Finish: GRY / ANT                                                                                                                                                 |
| Fixture Material: Aluminum Die Cast                                                                                                                                       |
| Upon Request: Finishes - Black, White, Bronze, Corten                                                                                                                     |
| ELECTRICAL                                                                                                                                                                |
| Lamp Type: LED                                                                                                                                                            |
| Input Wattage (W): 9.5                                                                                                                                                    |
| Total Output Wattage (W): 9                                                                                                                                               |
| Dimming: Non-Dimmable                                                                                                                                                     |
| Driver Included: Yes                                                                                                                                                      |
| Driver Location: Integrated                                                                                                                                               |
| Driver Type: Constant Current - 120Vac                                                                                                                                    |
| Driver Class: Class 2                                                                                                                                                     |
| Input Voltage (V): 120 - 277                                                                                                                                              |
| Constant Current (MA): 700                                                                                                                                                |
| Upon Request: (Not included - see components [IP65 or higher<br>enclosure to be supplied by others]): Remote: 0-10Vdc dimming / Phase<br>dimming / Non-dimming 120/277Vac |

#### GENERAL

| Series: Mini One                                                                                                                                                          |
|---------------------------------------------------------------------------------------------------------------------------------------------------------------------------|
| Brand: Platek                                                                                                                                                             |
| Division: Exterior                                                                                                                                                        |
| Mounting Type: Post                                                                                                                                                       |
| Mounting Location: Above Ground                                                                                                                                           |
| Subcategory: Bollard                                                                                                                                                      |
| PHYSICAL                                                                                                                                                                  |
| Shape: Rectangle                                                                                                                                                          |
| Length (mm): 100                                                                                                                                                          |
| Length (in): 3 <sup>15</sup> / <sub>16</sub>                                                                                                                              |
| Width (mm): 100                                                                                                                                                           |
| Width (in): 3 <sup>15</sup> / <sub>16</sub>                                                                                                                               |
| Height (mm): 500                                                                                                                                                          |
| Height (in): 19 11/16                                                                                                                                                     |
| Light Distribution: Direct                                                                                                                                                |
| Diffuser: Transparent Flat Tempered Glass                                                                                                                                 |
| Fixture Finish: GRY / ANT                                                                                                                                                 |
| Fixture Material: Aluminum Die Cast                                                                                                                                       |
| Upon Request: Finishes - Black, White, Bronze, Corten                                                                                                                     |
| ELECTRICAL                                                                                                                                                                |
| Lamp Type: LED                                                                                                                                                            |
| Input Wattage (W): 9.5                                                                                                                                                    |
| Total Output Wattage (W): 8                                                                                                                                               |
| Dimming: Non-Dimmable                                                                                                                                                     |
| Driver Included: Yes                                                                                                                                                      |
| Driver Location: Integrated                                                                                                                                               |
| Driver Type: Constant Current - 120Vac                                                                                                                                    |
| Driver Class: Class 2                                                                                                                                                     |
| Input Voltage (V): 120 - 277                                                                                                                                              |
| Constant Current (MA): 700                                                                                                                                                |
| Upon Request: (Not included - see components [IP65 or higher<br>enclosure to be supplied by others]): Remote: 0-10Vdc dimming / Phase<br>dimming / Non-dimming 120/277Vac |