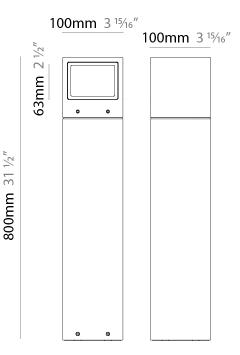

#### GENERAL

| Series: Mini One                                                                                                                                                          |
|---------------------------------------------------------------------------------------------------------------------------------------------------------------------------|
| Brand: Platek                                                                                                                                                             |
| Division: Exterior                                                                                                                                                        |
| Mounting Type: Post                                                                                                                                                       |
| Mounting Location: Above Ground                                                                                                                                           |
| Subcategory: Bollard - Mini                                                                                                                                               |
| PHYSICAL                                                                                                                                                                  |
| Shape: Rectangle                                                                                                                                                          |
| Length (mm): 100                                                                                                                                                          |
| Length (in): 3 <sup>15</sup> / <sub>16</sub>                                                                                                                              |
| Width (mm): 100                                                                                                                                                           |
| Width (in): 3 <sup>15</sup> / <sub>16</sub>                                                                                                                               |
| Height (mm): 150                                                                                                                                                          |
| Height (in): $5\frac{7}{8}$                                                                                                                                               |
| Light Distribution: Direct                                                                                                                                                |
| Diffuser: Transparent Flat Tempered Glass                                                                                                                                 |
| Fixture Finish: GRY / ANT                                                                                                                                                 |
| Fixture Material: Aluminum Die Cast                                                                                                                                       |
| Upon Request: Finishes - Black, White, Bronze, Corten                                                                                                                     |
| ELECTRICAL                                                                                                                                                                |
| Lamp Type: LED                                                                                                                                                            |
| Input Wattage (W): 7.3                                                                                                                                                    |
| Total Output Wattage (W): 6                                                                                                                                               |
| Dimming: Non-Dimmable                                                                                                                                                     |
| Driver Included: Yes                                                                                                                                                      |
| Driver Location: Integrated                                                                                                                                               |
| Driver Type: Constant Current - 120Vac                                                                                                                                    |
| Driver Class: Class 2                                                                                                                                                     |
| Input Voltage (V): 120 - 277                                                                                                                                              |
| Constant Current (MA): 500                                                                                                                                                |
| Upon Request: (Not included - see components [IP65 or higher<br>enclosure to be supplied by others]): Remote: 0-10Vdc dimming / Phase<br>dimming / Non-dimming 120/277Vac |