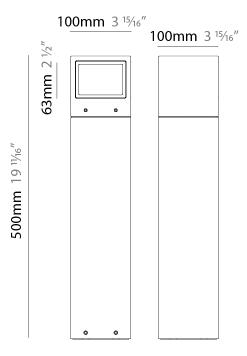

#### GENERAL

| Series: Mini One                                                                                                                                                          |
|---------------------------------------------------------------------------------------------------------------------------------------------------------------------------|
| Brand: Platek                                                                                                                                                             |
| Division: Exterior                                                                                                                                                        |
| Mounting Type: Post                                                                                                                                                       |
| Mounting Location: Above Ground                                                                                                                                           |
| Subcategory: Bollard                                                                                                                                                      |
| PHYSICAL                                                                                                                                                                  |
| Shape: Rectangle                                                                                                                                                          |
| Length (mm): 100                                                                                                                                                          |
| Length (in): 3 <sup>15</sup> / <sub>16</sub>                                                                                                                              |
| Width (mm): 100                                                                                                                                                           |
| Width (in): 3 <sup>15</sup> / <sub>16</sub>                                                                                                                               |
| Height (mm): 500                                                                                                                                                          |
| Height (in): 19 <sup>11</sup> / <sub>16</sub>                                                                                                                             |
| Light Distribution: Direct                                                                                                                                                |
| Diffuser: Transparent Flat Tempered Glass                                                                                                                                 |
| Fixture Finish: GRY / ANT                                                                                                                                                 |
| Fixture Material: Aluminum Die Cast                                                                                                                                       |
| Upon Request: Finishes - Black, White, Bronze, Corten                                                                                                                     |
| ELECTRICAL                                                                                                                                                                |
| Lamp Type: LED                                                                                                                                                            |
| Input Wattage (W): 9.5                                                                                                                                                    |
| Total Output Wattage (W): 9                                                                                                                                               |
| Dimming: Non-Dimmable                                                                                                                                                     |
| Driver Included: Yes                                                                                                                                                      |
| Driver Location: Integrated                                                                                                                                               |
| Driver Type: Constant Current - 120Vac                                                                                                                                    |
| Driver Class: Class 2                                                                                                                                                     |
| Input Voltage (V): 120 - 277                                                                                                                                              |
| Constant Current (MA): 700                                                                                                                                                |
| Upon Request: (Not included - see components [IP65 or higher<br>enclosure to be supplied by others]): Remote: 0-10Vdc dimming / Phase<br>dimming / Non-dimming 120/277Vac |

#### GENERAL

| Series: Mini One                                                                                                                                                          |
|---------------------------------------------------------------------------------------------------------------------------------------------------------------------------|
| Brand: Platek                                                                                                                                                             |
| Division: Exterior                                                                                                                                                        |
| Mounting Type: Post                                                                                                                                                       |
| Mounting Location: Above Ground                                                                                                                                           |
| Subcategory: Bollard                                                                                                                                                      |
| PHYSICAL                                                                                                                                                                  |
| Shape: Rectangle                                                                                                                                                          |
| Length (mm): 100                                                                                                                                                          |
| Length (in): 3 <sup>15</sup> / <sub>16</sub>                                                                                                                              |
| Width (mm): 100                                                                                                                                                           |
| Width (in): 3 <sup>15</sup> / <sub>16</sub>                                                                                                                               |
| Height (mm): 500                                                                                                                                                          |
| Height (in): 19 11/16                                                                                                                                                     |
| Light Distribution: Direct                                                                                                                                                |
| Diffuser: Transparent Flat Tempered Glass                                                                                                                                 |
| Fixture Finish: GRY / ANT                                                                                                                                                 |
| Fixture Material: Aluminum Die Cast                                                                                                                                       |
| Upon Request: Finishes - Black, White, Bronze, Corten                                                                                                                     |
| ELECTRICAL                                                                                                                                                                |
| Lamp Type: LED                                                                                                                                                            |
| Input Wattage (W): 9.5                                                                                                                                                    |
| Total Output Wattage (W): 8                                                                                                                                               |
| Dimming: Non-Dimmable                                                                                                                                                     |
| Driver Included: Yes                                                                                                                                                      |
| Driver Location: Integrated                                                                                                                                               |
| Driver Type: Constant Current - 120Vac                                                                                                                                    |
| Driver Class: Class 2                                                                                                                                                     |
| Input Voltage (V): 120 - 277                                                                                                                                              |
| Constant Current (MA): 700                                                                                                                                                |
| Upon Request: (Not included - see components [IP65 or higher<br>enclosure to be supplied by others]): Remote: 0-10Vdc dimming / Phase<br>dimming / Non-dimming 120/277Vac |