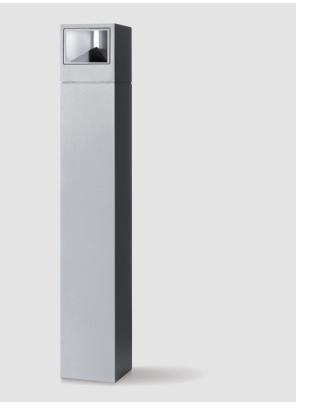

#### GENERAL

| Series: Mini One                                                                                                                                                          |
|---------------------------------------------------------------------------------------------------------------------------------------------------------------------------|
| Brand: Platek                                                                                                                                                             |
| Division: Exterior                                                                                                                                                        |
| Mounting Type: Post                                                                                                                                                       |
| Mounting Location: Above Ground                                                                                                                                           |
| Subcategory: Bollard                                                                                                                                                      |
| PHYSICAL                                                                                                                                                                  |
| Shape: Rectangle                                                                                                                                                          |
| Length (mm): 100                                                                                                                                                          |
| Length (in): 3 <sup>15</sup> / <sub>16</sub>                                                                                                                              |
| Width (mm): 100                                                                                                                                                           |
| Width (in): 3 <sup>15</sup> / <sub>16</sub>                                                                                                                               |
| Height (mm): 500                                                                                                                                                          |
| Height (in): 19 <sup>11</sup> / <sub>16</sub>                                                                                                                             |
| Light Distribution: Direct                                                                                                                                                |
| Diffuser: Transparent Flat Tempered Glass                                                                                                                                 |
| Fixture Finish: GRY / ANT                                                                                                                                                 |
| Fixture Material: Aluminum Die Cast                                                                                                                                       |
| Upon Request: Finishes - Black, White, Bronze, Corten                                                                                                                     |
| ELECTRICAL                                                                                                                                                                |
| Lamp Type: LED                                                                                                                                                            |
| Input Wattage (W): 9.5                                                                                                                                                    |
| Total Output Wattage (W): 9                                                                                                                                               |
| Dimming: Non-Dimmable                                                                                                                                                     |
| Driver Included: Yes                                                                                                                                                      |
| Driver Location: Integrated                                                                                                                                               |
| Driver Type: Constant Current - 120Vac                                                                                                                                    |
| Driver Class: Class 2                                                                                                                                                     |
| Input Voltage (V): 120 - 277                                                                                                                                              |
| Constant Current (MA): 700                                                                                                                                                |
| Upon Request: (Not included - see components [IP65 or higher<br>enclosure to be supplied by others]): Remote: 0-10Vdc dimming / Phase<br>dimming / Non-dimming 120/277Vac |