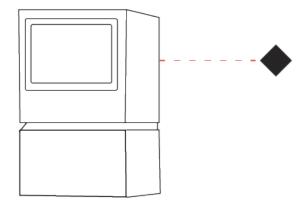

#### GENERAL

| Series: Mini One                                                                                                                                                          |
|---------------------------------------------------------------------------------------------------------------------------------------------------------------------------|
| Brand: Platek                                                                                                                                                             |
| Division: Exterior                                                                                                                                                        |
| Mounting Type: Post                                                                                                                                                       |
| Mounting Location: Above Ground                                                                                                                                           |
| Subcategory: Bollard - Mini                                                                                                                                               |
| PHYSICAL                                                                                                                                                                  |
| Shape: Rectangle                                                                                                                                                          |
| Length (mm): 100                                                                                                                                                          |
| Length (in): 3 <sup>15</sup> / <sub>16</sub>                                                                                                                              |
| Width (mm): 100                                                                                                                                                           |
| Width (in): 3 <sup>15</sup> / <sub>16</sub>                                                                                                                               |
| Height (mm): 150                                                                                                                                                          |
| Height (in): $5\frac{7}{8}$                                                                                                                                               |
| Light Distribution: Direct                                                                                                                                                |
| Diffuser: Transparent Flat Tempered Glass                                                                                                                                 |
| Fixture Finish: GRY / ANT                                                                                                                                                 |
| Fixture Material: Aluminum Die Cast                                                                                                                                       |
| Upon Request: Finishes - Black, White, Bronze, Corten                                                                                                                     |
| ELECTRICAL                                                                                                                                                                |
| Lamp Type: LED                                                                                                                                                            |
| Input Wattage (W): 7.3                                                                                                                                                    |
| Total Output Wattage (W): 6                                                                                                                                               |
| Dimming: Non-Dimmable                                                                                                                                                     |
| Driver Included: Yes                                                                                                                                                      |
| Driver Location: Integrated                                                                                                                                               |
| Driver Type: Constant Current - 120Vac                                                                                                                                    |
| Driver Class: Class 2                                                                                                                                                     |
| Input Voltage (V): 120 - 277                                                                                                                                              |
| Constant Current (MA): 500                                                                                                                                                |
| Upon Request: (Not included - see components [IP65 or higher<br>enclosure to be supplied by others]): Remote: 0-10Vdc dimming / Phase<br>dimming / Non-dimming 120/277Vac |

### Optic<sup>o</sup>: 1 Opening