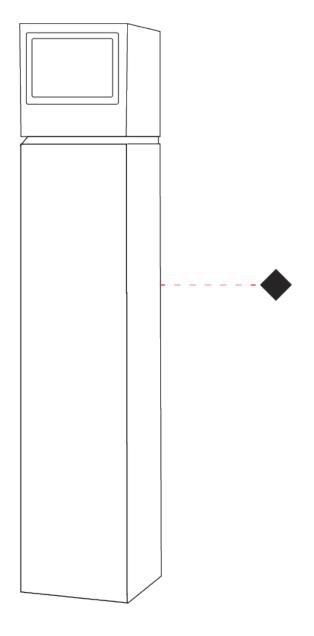

#### GENERAL

| Series: Mini One                                                                                                                                                          |
|---------------------------------------------------------------------------------------------------------------------------------------------------------------------------|
| Brand: Platek                                                                                                                                                             |
| Division: Exterior                                                                                                                                                        |
| Mounting Type: Post                                                                                                                                                       |
| Mounting Location: Above Ground                                                                                                                                           |
| Subcategory: Bollard                                                                                                                                                      |
| PHYSICAL                                                                                                                                                                  |
| Shape: Rectangle                                                                                                                                                          |
| Length (mm): 100                                                                                                                                                          |
| Length (in): 3 <sup>15</sup> / <sub>16</sub>                                                                                                                              |
| Width (mm): 100                                                                                                                                                           |
| Width (in): 3 <sup>15</sup> / <sub>16</sub>                                                                                                                               |
| Height (mm): 500                                                                                                                                                          |
| Height (in): 19 <sup>11</sup> / <sub>16</sub>                                                                                                                             |
| Light Distribution: Direct                                                                                                                                                |
| Diffuser: Transparent Flat Tempered Glass                                                                                                                                 |
| Fixture Finish: GRY / ANT                                                                                                                                                 |
| Fixture Material: Aluminum Die Cast                                                                                                                                       |
| Upon Request: Finishes - Black, White, Bronze, Corten                                                                                                                     |
| ELECTRICAL                                                                                                                                                                |
| Lamp Type: LED                                                                                                                                                            |
| Input Wattage (W): 9.5                                                                                                                                                    |
| Total Output Wattage (W): 9                                                                                                                                               |
| Dimming: Non-Dimmable                                                                                                                                                     |
| Driver Included: Yes                                                                                                                                                      |
| Driver Location: Integrated                                                                                                                                               |
| Driver Type: Constant Current - 120Vac                                                                                                                                    |
| Driver Class: Class 2                                                                                                                                                     |
| Input Voltage (V): 120 - 277                                                                                                                                              |
| Constant Current (MA): 700                                                                                                                                                |
| Upon Request: (Not included - see components [IP65 or higher<br>enclosure to be supplied by others]): Remote: 0-10Vdc dimming / Phase<br>dimming / Non-dimming 120/277Vac |

#### LED

| Color Temperature (°K): 2700 / 3000 / 4000 |
|--------------------------------------------|
| Max. Delivered Lumen (lm): 110 / 115       |
| Nominal Lumen (lm): 1040 / 1080            |
| CRI: >80 CRI                               |
| Lamp Life (hrs): 60000                     |
| OPTICAL                                    |
| Optic°: 1 Opening                          |