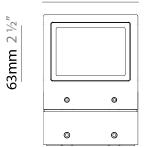

#### GENERAL

| Series: Mini One                                                                                                                                                          |
|---------------------------------------------------------------------------------------------------------------------------------------------------------------------------|
| Brand: Platek                                                                                                                                                             |
| Division: Exterior                                                                                                                                                        |
| Mounting Type: Post                                                                                                                                                       |
| Mounting Location: Above Ground                                                                                                                                           |
| Subcategory: Bollard - Mini                                                                                                                                               |
| PHYSICAL                                                                                                                                                                  |
| Shape: Rectangle                                                                                                                                                          |
| Length (mm): 100                                                                                                                                                          |
| Length (in): 3 <sup>15</sup> / <sub>16</sub>                                                                                                                              |
| Width (mm): 100                                                                                                                                                           |
| Width (in): 3 <sup>15</sup> / <sub>16</sub>                                                                                                                               |
| Height (mm): 150                                                                                                                                                          |
| Height (in): $5\frac{7}{8}$                                                                                                                                               |
| Light Distribution: Direct                                                                                                                                                |
| Diffuser: Transparent Flat Tempered Glass                                                                                                                                 |
| Fixture Finish: GRY / ANT                                                                                                                                                 |
| Fixture Material: Aluminum Die Cast                                                                                                                                       |
| Upon Request: Finishes - Black, White, Bronze, Corten                                                                                                                     |
| ELECTRICAL                                                                                                                                                                |
| Lamp Type: LED                                                                                                                                                            |
| Input Wattage (W): 7.3                                                                                                                                                    |
| Total Output Wattage (W): 6                                                                                                                                               |
| Dimming: Non-Dimmable                                                                                                                                                     |
| Driver Included: Yes                                                                                                                                                      |
| Driver Location: Integrated                                                                                                                                               |
| Driver Type: Constant Current - 120Vac                                                                                                                                    |
| Driver Class: Class 2                                                                                                                                                     |
| Input Voltage (V): 120 - 277                                                                                                                                              |
| Constant Current (MA): 500                                                                                                                                                |
| Upon Request: (Not included - see components [IP65 or higher<br>enclosure to be supplied by others]): Remote: 0-10Vdc dimming / Phase<br>dimming / Non-dimming 120/277Vac |

| PROJECT   |  |  |  |
|-----------|--|--|--|
| TYPE      |  |  |  |
| SPECIFIER |  |  |  |
| QUANTITY  |  |  |  |
| DATE      |  |  |  |

F

150mm 5 7/8"

Zaneen Group Inc. © 2024, T 1800-388-3382, F 416-247-9319, www.zaneen.com