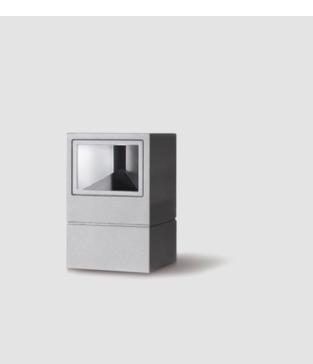

#### GENERAL

| Series: Mini One                                                                                                                                                          |
|---------------------------------------------------------------------------------------------------------------------------------------------------------------------------|
| Brand: Platek                                                                                                                                                             |
| Division: Exterior                                                                                                                                                        |
| Mounting Type: Post                                                                                                                                                       |
| Mounting Location: Above Ground                                                                                                                                           |
| Subcategory: Bollard - Mini                                                                                                                                               |
| PHYSICAL                                                                                                                                                                  |
| Shape: Rectangle                                                                                                                                                          |
| Length (mm): 100                                                                                                                                                          |
| Length (in): 3 <sup>15</sup> / <sub>16</sub>                                                                                                                              |
| Width (mm): 100                                                                                                                                                           |
| Width (in): 3 <sup>15</sup> / <sub>16</sub>                                                                                                                               |
| Height (mm): 150                                                                                                                                                          |
| Height (in): $5\frac{7}{8}$                                                                                                                                               |
| Light Distribution: Direct                                                                                                                                                |
| Diffuser: Transparent Flat Tempered Glass                                                                                                                                 |
| Fixture Finish: GRY / ANT                                                                                                                                                 |
| Fixture Material: Aluminum Die Cast                                                                                                                                       |
| Upon Request: Finishes - Black, White, Bronze, Corten                                                                                                                     |
| ELECTRICAL                                                                                                                                                                |
| Lamp Type: LED                                                                                                                                                            |
| Input Wattage (W): 7.3                                                                                                                                                    |
| Total Output Wattage (W): 6                                                                                                                                               |
| Dimming: Non-Dimmable                                                                                                                                                     |
| Driver Included: Yes                                                                                                                                                      |
| Driver Location: Integrated                                                                                                                                               |
| Driver Type: Constant Current - 120Vac                                                                                                                                    |
| Driver Class: Class 2                                                                                                                                                     |
| Input Voltage (V): 120 - 277                                                                                                                                              |
| Constant Current (MA): 500                                                                                                                                                |
| Upon Request: (Not included - see components [IP65 or higher<br>enclosure to be supplied by others]): Remote: 0-10Vdc dimming / Phase<br>dimming / Non-dimming 120/277Vac |