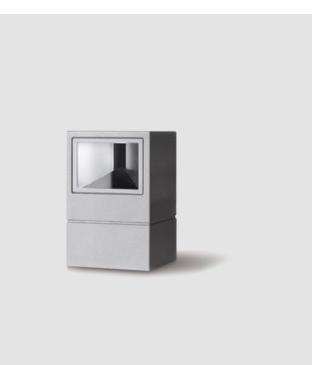

#### GENERAL

| Series: Mini One                                                                                                                                                          |
|---------------------------------------------------------------------------------------------------------------------------------------------------------------------------|
| Brand: Platek                                                                                                                                                             |
| Division: Exterior                                                                                                                                                        |
| Mounting Type: Post                                                                                                                                                       |
| Mounting Location: Above Ground                                                                                                                                           |
| Subcategory: Bollard - Mini                                                                                                                                               |
| PHYSICAL                                                                                                                                                                  |
| Shape: Rectangle                                                                                                                                                          |
| Length (mm): 100                                                                                                                                                          |
| Length (in): 3 <sup>15</sup> / <sub>16</sub>                                                                                                                              |
| Width (mm): 100                                                                                                                                                           |
| Width (in): 3 <sup>15</sup> / <sub>16</sub>                                                                                                                               |
| Height (mm): 150                                                                                                                                                          |
| Height (in): $5\frac{7}{8}$                                                                                                                                               |
| Light Distribution: Direct                                                                                                                                                |
| Diffuser: Transparent Flat Tempered Glass                                                                                                                                 |
| Fixture Finish: GRY / ANT                                                                                                                                                 |
| Fixture Material: Aluminum Die Cast                                                                                                                                       |
| Upon Request: Finishes - Black, White, Bronze, Corten                                                                                                                     |
| ELECTRICAL                                                                                                                                                                |
| Lamp Type: LED                                                                                                                                                            |
| Input Wattage (W): 7.3                                                                                                                                                    |
| Total Output Wattage (W): 6                                                                                                                                               |
| Dimming: Non-Dimmable                                                                                                                                                     |
| Driver Included: Yes                                                                                                                                                      |
| Driver Location: Integrated                                                                                                                                               |
| Driver Type: Constant Current - 120Vac                                                                                                                                    |
| Driver Class: Class 2                                                                                                                                                     |
| Input Voltage (V): 120 - 277                                                                                                                                              |
| Constant Current (MA): 500                                                                                                                                                |
| Upon Request: (Not included - see components [IP65 or higher<br>enclosure to be supplied by others]): Remote: 0-10Vdc dimming / Phase<br>dimming / Non-dimming 120/277Vac |

### Optic<sup>o</sup>: 1 Opening