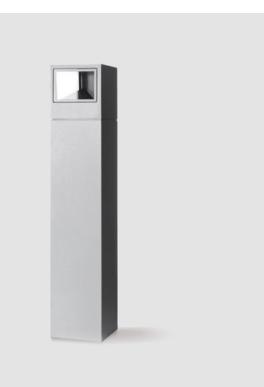

#### GENERAL

| Series: Mini One                                                                                                                                                          |
|---------------------------------------------------------------------------------------------------------------------------------------------------------------------------|
| Brand: Platek                                                                                                                                                             |
| Division: Exterior                                                                                                                                                        |
| Mounting Type: Post                                                                                                                                                       |
| Mounting Location: Above Ground                                                                                                                                           |
| Subcategory: Bollard                                                                                                                                                      |
| PHYSICAL                                                                                                                                                                  |
| Shape: Rectangle                                                                                                                                                          |
| Length (mm): 100                                                                                                                                                          |
| Length (in): 3 <sup>15</sup> / <sub>16</sub>                                                                                                                              |
| Width (mm): 100                                                                                                                                                           |
| Width (in): 3 <sup>15</sup> / <sub>16</sub>                                                                                                                               |
| Height (mm): 500                                                                                                                                                          |
| Height (in): 19 <sup>11</sup> / <sub>16</sub>                                                                                                                             |
| Light Distribution: Direct                                                                                                                                                |
| Diffuser: Transparent Flat Tempered Glass                                                                                                                                 |
| Fixture Finish: GRY / ANT                                                                                                                                                 |
| Fixture Material: Aluminum Die Cast                                                                                                                                       |
| Upon Request: Finishes - Black, White, Bronze, Corten                                                                                                                     |
| ELECTRICAL                                                                                                                                                                |
| Lamp Type: LED                                                                                                                                                            |
| Input Wattage (W): 9.5                                                                                                                                                    |
| Total Output Wattage (W): 9                                                                                                                                               |
| Dimming: Non-Dimmable                                                                                                                                                     |
| Driver Included: Yes                                                                                                                                                      |
| Driver Location: Integrated                                                                                                                                               |
| Driver Type: Constant Current - 120Vac                                                                                                                                    |
| Driver Class: Class 2                                                                                                                                                     |
| Input Voltage (V): 120 - 277                                                                                                                                              |
| Constant Current (MA): 700                                                                                                                                                |
| Upon Request: (Not included - see components [IP65 or higher<br>enclosure to be supplied by others]): Remote: 0-10Vdc dimming / Phase<br>dimming / Non-dimming 120/277Vac |

#### GENERAL

| Series: Mini One                                                                                                                                                          |
|---------------------------------------------------------------------------------------------------------------------------------------------------------------------------|
| Brand: Platek                                                                                                                                                             |
| Division: Exterior                                                                                                                                                        |
| Mounting Type: Post                                                                                                                                                       |
| Mounting Location: Above Ground                                                                                                                                           |
| Subcategory: Bollard                                                                                                                                                      |
| PHYSICAL                                                                                                                                                                  |
| Shape: Rectangle                                                                                                                                                          |
| Length (mm): 100                                                                                                                                                          |
| Length (in): 3 <sup>15</sup> / <sub>16</sub>                                                                                                                              |
| Width (mm): 100                                                                                                                                                           |
| Width (in): 3 <sup>15</sup> / <sub>16</sub>                                                                                                                               |
| Height (mm): 500                                                                                                                                                          |
| Height (in): 19 11/16                                                                                                                                                     |
| Light Distribution: Direct                                                                                                                                                |
| Diffuser: Transparent Flat Tempered Glass                                                                                                                                 |
| Fixture Finish: GRY / ANT                                                                                                                                                 |
| Fixture Material: Aluminum Die Cast                                                                                                                                       |
| Upon Request: Finishes - Black, White, Bronze, Corten                                                                                                                     |
| ELECTRICAL                                                                                                                                                                |
| Lamp Type: LED                                                                                                                                                            |
| Input Wattage (W): 9.5                                                                                                                                                    |
| Total Output Wattage (W): 8                                                                                                                                               |
| Dimming: Non-Dimmable                                                                                                                                                     |
| Driver Included: Yes                                                                                                                                                      |
| Driver Location: Integrated                                                                                                                                               |
| Driver Type: Constant Current - 120Vac                                                                                                                                    |
| Driver Class: Class 2                                                                                                                                                     |
| Input Voltage (V): 120 - 277                                                                                                                                              |
| Constant Current (MA): 700                                                                                                                                                |
| Upon Request: (Not included - see components [IP65 or higher<br>enclosure to be supplied by others]): Remote: 0-10Vdc dimming / Phase<br>dimming / Non-dimming 120/277Vac |