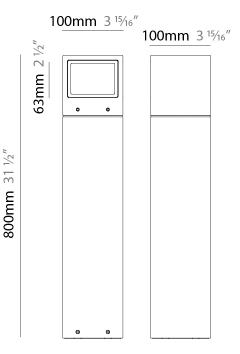

#### GENERAL

| Series: Mini One                                                                                                                                                          |
|---------------------------------------------------------------------------------------------------------------------------------------------------------------------------|
| Brand: Platek                                                                                                                                                             |
| Division: Exterior                                                                                                                                                        |
| Mounting Type: Post                                                                                                                                                       |
| Mounting Location: Above Ground                                                                                                                                           |
| Subcategory: Bollard                                                                                                                                                      |
| PHYSICAL                                                                                                                                                                  |
| Shape: Rectangle                                                                                                                                                          |
| Length (mm): 100                                                                                                                                                          |
| Length (in): 3 <sup>15</sup> / <sub>16</sub>                                                                                                                              |
| Width (mm): 100                                                                                                                                                           |
| Width (in): 3 <sup>15</sup> / <sub>16</sub>                                                                                                                               |
| Height (mm): 500                                                                                                                                                          |
| Height (in): 19 <sup>11</sup> / <sub>16</sub>                                                                                                                             |
| Light Distribution: Direct                                                                                                                                                |
| Diffuser: Transparent Flat Tempered Glass                                                                                                                                 |
| Fixture Finish: GRY / ANT                                                                                                                                                 |
| Fixture Material: Aluminum Die Cast                                                                                                                                       |
| Upon Request: Finishes - Black, White, Bronze, Corten                                                                                                                     |
| ELECTRICAL                                                                                                                                                                |
| Lamp Type: LED                                                                                                                                                            |
| Input Wattage (W): 9.5                                                                                                                                                    |
| Total Output Wattage (W): 9                                                                                                                                               |
| Dimming: Non-Dimmable                                                                                                                                                     |
| Driver Included: Yes                                                                                                                                                      |
| Driver Location: Integrated                                                                                                                                               |
| Driver Type: Constant Current - 120Vac                                                                                                                                    |
| Driver Class: Class 2                                                                                                                                                     |
| Input Voltage (V): 120 - 277                                                                                                                                              |
| Constant Current (MA): 700                                                                                                                                                |
| Upon Request: (Not included - see components [IP65 or higher<br>enclosure to be supplied by others]): Remote: 0-10Vdc dimming / Phase<br>dimming / Non-dimming 120/277Vac |